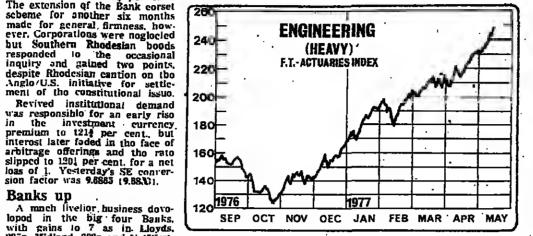

er, as did Noltingham Brick, to 173p ting on 6 to 142p in sympathy, reactionary tondency in the after, as did Noltingham Brick, to 173p ting on 6 to 142p in sympathy, reactionary tondency in the after, as did Noltingham Brick, to 173p ting on 6 to 142p in sympathy, reactionary tondency in the after, as did Noltingham Brick, to 173p ting on 6 to 142p in sympathy, reactionary tondency in the after, as did Noltingham Brick, to 173p ting on 6 to 142p in sympathy, reactionary tondency in the after, as did Noltingham Brick, to 173p ting on 6 to 142p in sympathy, reactionary tondency in the after, as did Noltingham Brick, to 173p ting on 6 to 142p in sympathy. Recent fears being voiced about the equity market colog abcad in lato unofficial trading, Sborter terday for the placing of 7.63m, resul



contrast on nows of the increased first-quarter loss.

S. Gibbons feature

dustrial leaders extended to 16, Beecham closing that amount bigher at 498p, after 500p, Glaxo

ended 14 to the good at 512p. Rubbers bad outstanding more after 515p, while Bowater rose 7 ments in Guthrie, 7 higher 7 to 213p and rises of 5 were 220p, and Bradwall (FMS) Rubbe

response to the proposed rights hottor heart, Meleod Russel rising issue and dividend forecast. Specu-tative demand pushed Lipton up 10 more to 49p, but Woodhall Properties onjoyed s firm and higher at 137p following Press annual profits. While croft were in closed 17 higher at 240p following accounts, while Finness Withy, demand at 171p, up 9, while gaina news that British Land, np 2 at 291p, and Ocean Transport. 171p, of a similar amount we